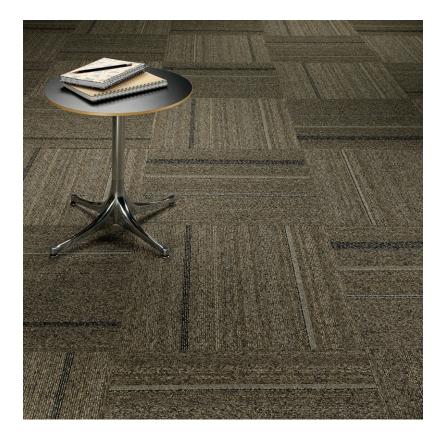

# Revival|7043T

## Modular

#### **Product Specifications**

| Construction | Patterned loop      |
|--------------|---------------------|
| Backing      | Nexus® Modular      |
| Dye Method   | Solution dyed       |
| Fiber Type   | Apex SDP® Polyester |
| Fiber Weight | 16 oz.              |
| Pile Density | 6275                |
| Product Size | 24X24               |
| Gauge        | 1/10                |
| TARR         | 3.0                 |
|              |                     |