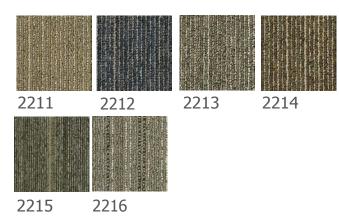

Colorways



# Revival|7043T

## Modular

#### **Product Specifications**

| Construction | Patterned loop      |
|--------------|---------------------|
| Backing      | Nexus® Modular      |
| Dye Method   | Solution dyed       |
| Fiber Type   | Apex SDP® Polyester |
| Fiber Weight | 16 oz.              |
| Pile Density | 6275                |
| Product Size | 24X24               |
| Gauge        | 1/10                |
| TARR         | 3.0                 |
|              |                     |

### **Specifications & Tests**

| Indoor Air Quality        | GLP2526                      |
|---------------------------|------------------------------|
| Pill Test                 | Passes                       |
| Flooring Radiant<br>Panel | Class 1 (ASTM E-648)         |
| Smoke Density             |